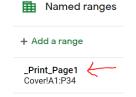

#### Go to Data>Named Ranges

#### Select \_Print\_Page1

#### Continue Procedure for Pages 1,2,3,4 to print the full plan

\_Print\_Page1 Cover!A1:P34 \_Print\_Page2 Salaries!A1:AC42 \_Print\_Page3 'Materials, Technology, Parenting'!A1:AC41 \_Print\_Page4 PISA!A1:AC30