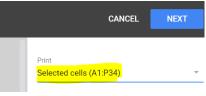

#### On the far right, check for these settings:

Change print "current sheet' to 'Selected cells"

Click "Next" on top right of page. This will download pdf which may be saved or printed.

CANCEL NEXT