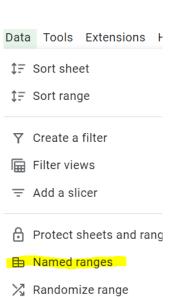

>it support:               | 4 Hend Inquir 815 2,70  |                                       |
|                                     | Morris Sunse  | PISA                       | 640               |            | 3300 Books - PISA   |                           |                      | Books - PISA                          | \$10.00 bo  | ooks             | \$18.24      | \$182.40       | Note: Qua<br>should be Books for pa Goal (                                | 4 Blank Inquir 815 3,30 |                                       |

# **Printing Instructions:**

### **Printing Instructions:**

#### Go to Data>Named Ranges

#### Select \_Print\_Page1



#### Select File, Then Print (or CTRL-P)

#### On the far right, check for these settings:

Change print "current sheet' to 'Selected cells"







Click "Next" on top right of page. This will download pdf which may be saved or printed.

CANCEL NEXT

#### Continue Procedure for Pages 1,2,3,4 to print the full plan

\_Print\_Page1 Cover!A1:P34 \_Print\_Page2 Salaries!A1:AC42 \_Print\_Page3 'Materials, Technology, Parenting'!A1:AC41 \_Print\_Page4 PISA!A1:AC30

### Morris Sunset East HS Title I Budget Revision 1 February 26, 2024

| Rev                  | ision:1          |          |       |        |        |         |                   |
|----------------------|------------------|----------|-------|--------|--------|---------|-------------------|
| Take From:           | (FTE)<br>None    | (Detail) | (Qty) | (Unit) | (Cost) | (Total) | (Description)     |
| Move To:             | (FTE)<br>None    | (Detail) | (Qty) | (Unit) | (Cos