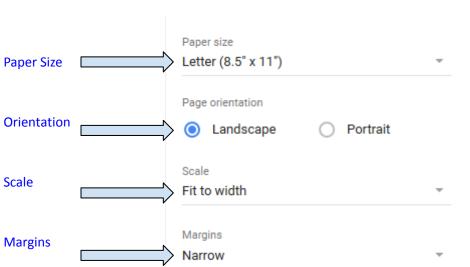

#### On the far right, check for these settings:

Change print "current sheet' to 'Selected cells"

Click "Next" on top right of page. This will download pdf which may be saved or printed.

CANCEL NEXT